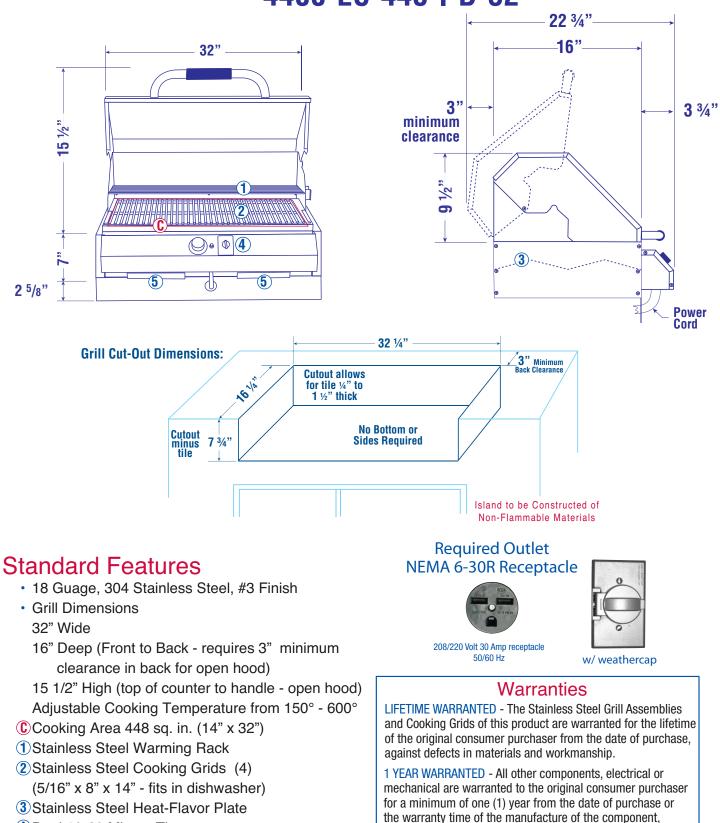

## 4400-EC-448-I-D-32"

- 4 Dual 10-60 Minute Timers
- **(5)** Removable Grease Trays (2)

When only the best will do!

electrical or mechanical, which ever warranty time period is

longer, against defects in materials and workmanship.