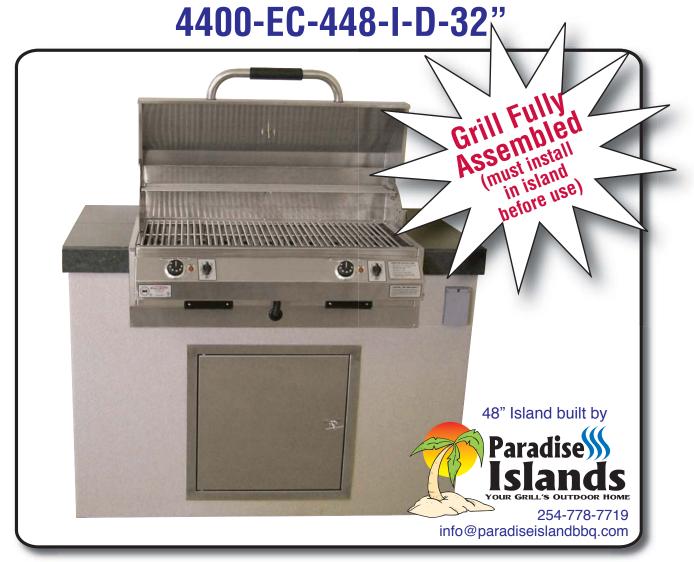

## 4400-EC-448-I-D-32"

- 4 Dual 10-60 Minute Timers
- **(5)** Removable Grease Trays (2)

When only the best will do!

electrical or mechanical, which ever warranty time period is

longer, against defects in materials and workmanship.